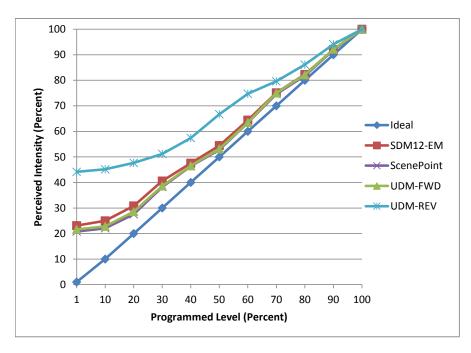

| Dimmer Tested Against:              | SDM12-EM | ScenePoint | UDM-FWD | UDM-REV |
|-------------------------------------|----------|------------|---------|---------|
| Pass/Fail                           | Pass     | Pass       | Pass    | Pass    |
| Best-Fit Power Profile:             |          |            |         |         |
| Minimum ON                          | 5        | 5          | 5       | 10      |
| Maximum ON                          | 41       | 42         | 43      | 41      |
| Adjust                              | 100      | 100        | 100     | 100     |
| Light Output Range (vs. non-dimmed) |          |            |         |         |
| Maximum (Perceived)                 | 95.2%    | 95.2%      | 95.3%   | 95.1%   |
| Minimum (Perceived)                 | 22.0%    | 19.8%      | 20.6%   | 42.0%   |
| Minimum (Measured)                  | 4.8%     | 3.9%       | 4.2%    | 17.6%   |

Linearity Curves (Best-fit Power Profile Applied):